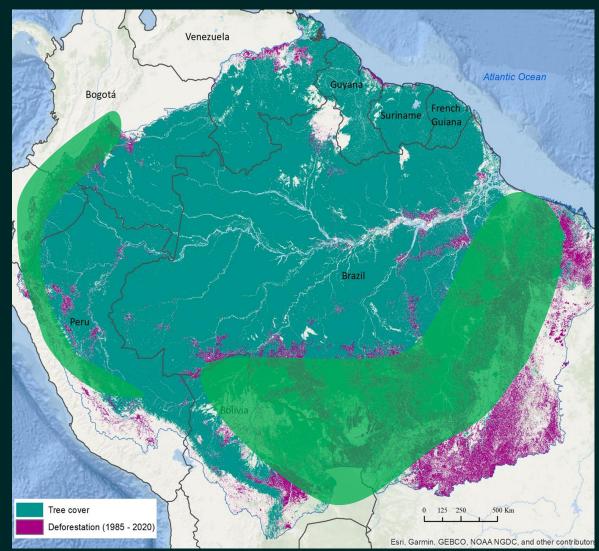

Ciritical need for large-scale forest restoration:

- Forest-rainfall fedback mechanism
- Forest connectivity along the Andes-Amazon

Brazilian government launched the "Arc of Restoration Initiative" in 2023

## Where are the opportunities for large-scale restoration?

- Achieve ZERO deforestation
- Avoid forest degradation  $\rightarrow$  100 million ha can be restored

RESTORE FORESTS IN PROTECTED AREAS provide over 0.8 M hectares for restoration