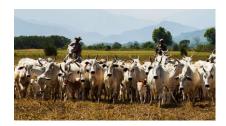

# Deforestation & Degradation

Agricultural expansion, particularly extensive cattle ranching, remains the main driver of deforestation

18% of the Amazon basin is deforested (inblack) 17% of the ecoregion is degraded (in pink)

>90% of deforestation has indications of illegality!

Source:Berenguer E. et al. (2021)