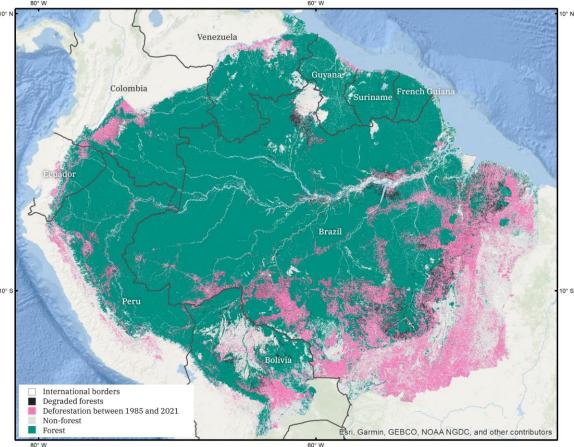

# Deforestation & Degradation

Agricultural expansion, particularly extensive cattle ranching, remains the main driver of deforestation

18% of the Amazon basin is deforested (inblack) 17% of the ecoregion is degraded (in pink)

>90% of deforestation has indications of illegality!

Source:Berenguer E. et al. (2021)

## The Amazon is moving towards a critical condition of degradation

SCIENCE PANEL FOR THE AMAZON