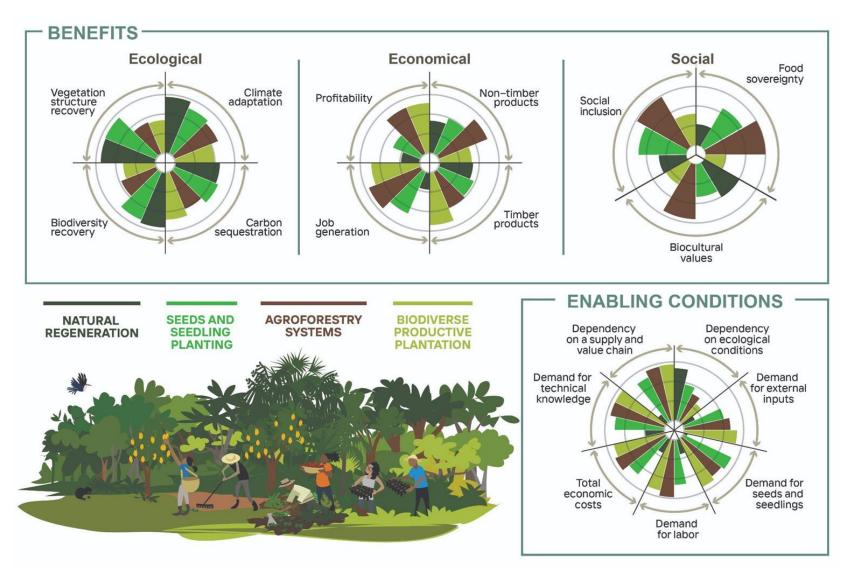

The diversity of ecological and socio-economic conditions in the Amazon requires multiple restoration strategies tailored to local contexts

| Ecological benefit  | High      | High          | Moderate    | Moderate      |
|---------------------|-----------|---------------|-------------|---------------|
| Social outcomes     | Low       | Moderate      | High        | Low           |
| Economic outcomes   | Low       | Moderate      | High        | High          |
| Cost in US\$ per ha | 300 - 650 | 1,400 - 7,000 | 1,500-4,700 | 3,700 - 4,600 |

# Different restoration strategies for different socio-ecological goals and conditions

# Different restoration strategies for different socio-ecological goals and conditions

To ensure the success and long-term permanence of the restoration, restoration strategies **must be defined together with local actors and aligned with their needs and objectives.** 

## **Recommendations for restoration in the Amazon**

For the implementation:

- 1. Use the four ecological restoration strategies (natural regeneration, seed & seedling planting, agroforestry, biodiverse productive plantations)
- 2. Develop a supply chain for the production of native seeds and seedlings
- 3. Promote engagement, training and knowledge integration