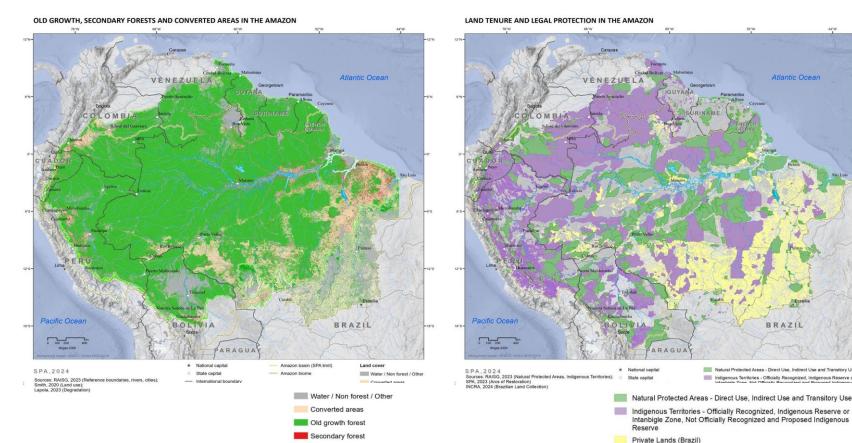

Land use change gradient

# Scaling up restoration requires strategies that are appropriate to the diversity of ecological, social and cultural contexts

Fotos: Amazônia Real

In Brazilian Amazon - 30% of deforested areas:

- 0.8 Mi ha in Indigenous Lands
- 1.2 Mi ha in Conservation Units
- 19 million ha in private properties and vacant lands