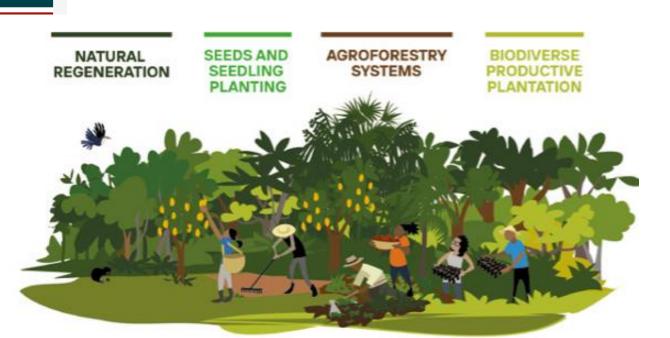

# Different restoration strategies for different socio-ecological goals and conditions

# Different restoration strategies for different socio-ecological goals and conditions

To ensure the success and long-term permanence of the restoration, restoration strategies **must be defined together with local actors and aligned with their needs and objectives.** 

## **Recommendations for restoration in the Amazon**

For the implementation:

- 1. Use the four ecological restoration strategies (natural regeneration, seed & seedling planting, agroforestry, biodiverse productive plantations)
- 2. Develop a supply chain for the production of native seeds and seedlings
- 3. Promote engagement, training and knowledge integration