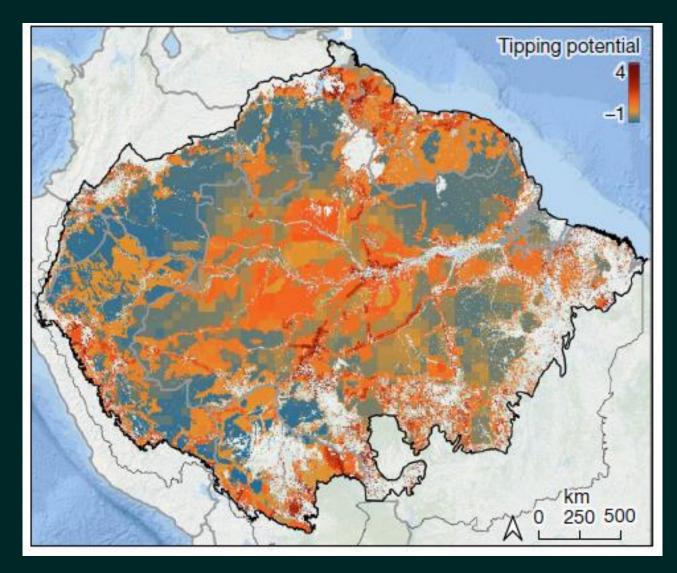

## The Amazon is moving towards a critical condition of degradation

SCIENCE PANEL FOR THE AMAZON

Ciritical need for large-scale forest restoration:

- Forest-rainfall fedback mechanism
- Forest connectivity along the Andes-Amazon

Brazilian government launched the "Arc of Restoration Initiative" in 2023