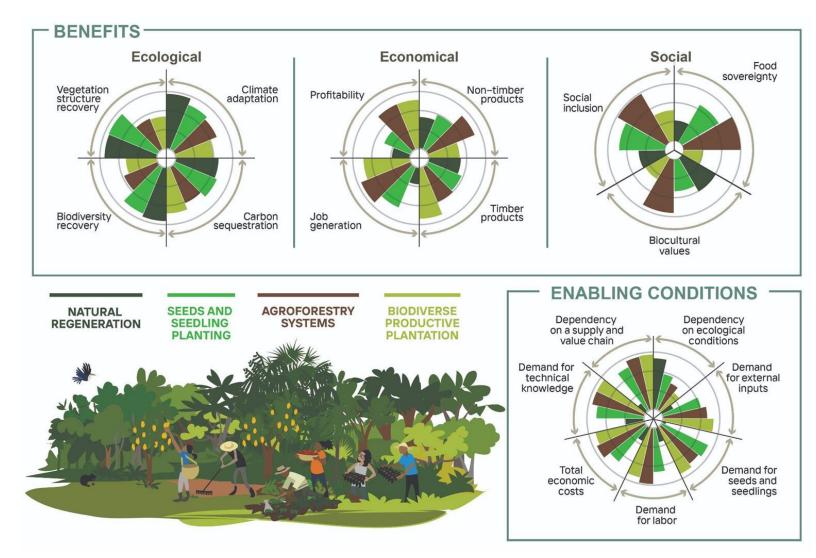

The diversity of ecological and socio-economic conditions in the Amazon requires multiple restoration strategies tailored to local contexts

| Ecological benefit  | High      | High          | Moderate    | Moderate      |
|---------------------|-----------|---------------|-------------|---------------|
| Social outcomes     | Low       | Moderate      | High        | Low           |
| Economic outcomes   | Low       | Moderate      | High        | High          |
| Cost in US\$ per ha | 300 - 650 | 1,400 - 7,000 | 1,500-4,700 | 3,700 - 4,600 |

# Different restoration strategies for different socio-ecological goals and conditions

# Different restoration strategies for different socio-ecological goals and conditions

To ensure the success and long-term permanence of the restoration, restoration strategies **must be defined together with local actors and aligned with their needs and objectives.** 

## **Recommendations for restoration in the Amazon**

For the implementation:

- 1. Use the four ecological restoration strategies (natural regeneration, seed & seedling planting, agroforestry, biodiverse productive plantations)
- 2. Develop a supply chain for the production of native seeds and seedlings
- 3. Promote engagement, training and knowledge integration